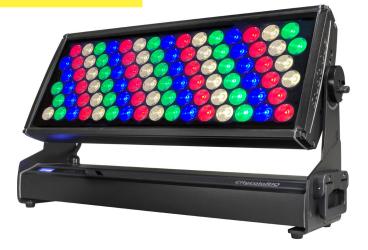

**NEW** product

Very high power long distance IP67 single LEDs colour changer.

- Superb color mixing.
- Ultranarrow projection.
  - Great light output.

Practical retractable handles for easy transport.

Characterized by a modern and essential design completely made of aluminum alloy.

Standard fixture colour finishing is black. Optional: grey or white (art. FX-COLOUR). Optional: marine grade treatment.

| ITEM                         | FIXTURE         | [ KEY features ]                                                                                                                                                                                                                                                                                                                                                                                                 |
|------------------------------|-----------------|------------------------------------------------------------------------------------------------------------------------------------------------------------------------------------------------------------------------------------------------------------------------------------------------------------------------------------------------------------------------------------------------------------------|
| LEDs                         | RGBW            | n.93 powerful single-chip LEDs (24 red, 23 green, 23 blue, 23 white)<br>Expected lifetime: 50.000 hours                                                                                                                                                                                                                                                                                                          |
| Lumen                        |                 | Red: 4000lm, Green: 6000lm, Blue 40W, White 12000lm<br>Maximum lumens: 23000                                                                                                                                                                                                                                                                                                                                     |
| Optics                       | (38 mm lenses)  | 4° PMMA 8N and ultra clear 4mm tempered glass                                                                                                                                                                                                                                                                                                                                                                    |
| Tilt                         |                 | Manual 122°                                                                                                                                                                                                                                                                                                                                                                                                      |
| Rating protection            |                 | IP67 - IK07                                                                                                                                                                                                                                                                                                                                                                                                      |
| Switching power supply (univ | rersal voltage) |                                                                                                                                                                                                                                                                                                                                                                                                                  |
| Rated Voltage                |                 | 100-240Vac; 47-63Hz(On request: 100-277Vac)                                                                                                                                                                                                                                                                                                                                                                      |
| Rated Power                  |                 | 330W                                                                                                                                                                                                                                                                                                                                                                                                             |
| Rated Current                |                 | 1,5A@230VAC                                                                                                                                                                                                                                                                                                                                                                                                      |
| Inrush Current               |                 | 60A@230VAC                                                                                                                                                                                                                                                                                                                                                                                                       |
| Physical                     |                 | WxDxH: 730x175x385 mm                                                                                                                                                                                                                                                                                                                                                                                            |
| Weight                       |                 | 19 Kg                                                                                                                                                                                                                                                                                                                                                                                                            |
| Control                      |                 | Standard interface: RS-485, optocoupled input - Protocol: USITT DMX512 / RDM                                                                                                                                                                                                                                                                                                                                     |
| Connections                  |                 | Signal: 4pin IP67 connector (male-female)<br>Main Power: 3pin IP67 connector (male-female)<br>Available as accessories:<br>- Wireless DMX receiver                                                                                                                                                                                                                                                               |
| Setup and Features           |                 | DMX/RDM control/configuration or by DRS (remote control device) Waterproof touch control panel Dedicated DMX channel for white balance from 2000K to 10000K Dedicated DMX channel for macro Continuous dimmer 0-100% DMX or Auto mode with Master-Slave Intelligent temperature control for maximum output at all times in all weather conditions. Flicker-free Smooth dimming Halogen simulation CYM simulation |
| DMX channels                 |                 | 10CH mode, 9CH mode, 4CH mode                                                                                                                                                                                                                                                                                                                                                                                    |
| Other optional               |                 | Lens 8°, 15°, 25°, 40°, 60°, 15°x30°, LED Amber, White 2700K, White 6500K<br>XLR-Powercon IP65 connectors - Barndoor - Anti-glare - Flight Case<br>Wireless DMX receiver - 6 fast-lock receptacles for quick fixing                                                                                                                                                                                              |
|                              |                 |                                                                                                                                                                                                                                                                                                                                                                                                                  |