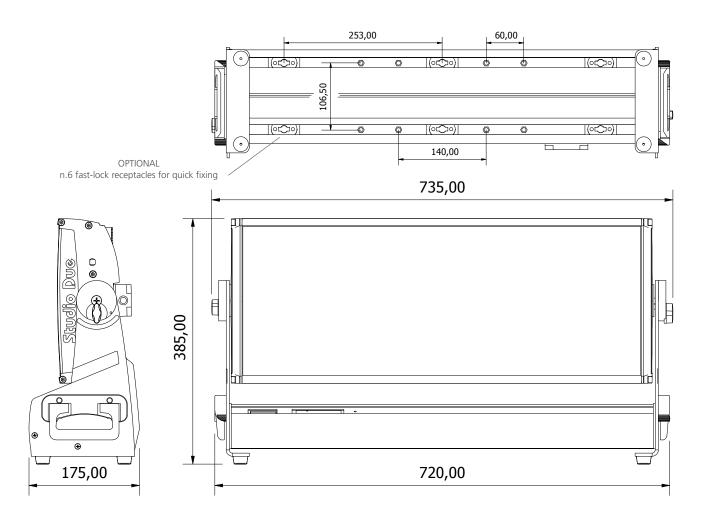

## **DIMENSIONS**

Standard fixture colour finishing is black. Optional: grey or white (art. FX-COLOUR). Optional: marine grade treatment.

| ITEM                         | FIXTURE         | [ KEY features ]                                                                                                                                                                                                                                                                                                                                                                                                 |
|------------------------------|-----------------|------------------------------------------------------------------------------------------------------------------------------------------------------------------------------------------------------------------------------------------------------------------------------------------------------------------------------------------------------------------------------------------------------------------|
| LEDs                         | RGBW            | n.93 powerful single-chip LEDs (24 red, 23 green, 23 blue, 23 white)<br>Expected lifetime: 50.000 hours                                                                                                                                                                                                                                                                                                          |
| Lumen                        |                 | Red: 4000lm, Green: 6000lm, Blue 40W, White 12000lm<br>Maximum lumens: 23000                                                                                                                                                                                                                                                                                                                                     |
| Optics                       | (38 mm lenses)  | 4° PMMA 8N and ultra clear 4mm tempered glass                                                                                                                                                                                                                                                                                                                                                                    |
| Tilt                         |                 | Manual 122°                                                                                                                                                                                                                                                                                                                                                                                                      |
| Rating protection            |                 | IP67 - IK07                                                                                                                                                                                                                                                                                                                                                                                                      |
| Switching power supply (univ | rersal voltage) |                                                                                                                                                                                                                                                                                                                                                                                                                  |
| Rated Voltage                |                 | 100-240Vac; 47-63Hz(On request: 100-277Vac)                                                                                                                                                                                                                                                                                                                                                                      |
| Rated Power                  |                 | 330W                                                                                                                                                                                                                                                                                                                                                                                                             |
| Rated Current                |                 | 1,5A@230VAC                                                                                                                                                                                                                                                                                                                                                                                                      |
| Inrush Current               |                 | 60A@230VAC                                                                                                                                                                                                                                                                                                                                                                                                       |
| Physical                     |                 | WxDxH: 730x175x385 mm                                                                                                                                                                                                                                                                                                                                                                                            |
| Weight                       |                 | 19 Kg                                                                                                                                                                                                                                                                                                                                                                                                            |
| Control                      |                 | Standard interface: RS-485, optocoupled input - Protocol: USITT DMX512 / RDM                                                                                                                                                                                                                                                                                                                                     |
| Connections                  |                 | Signal: 4pin IP67 connector (male-female)<br>Main Power: 3pin IP67 connector (male-female)<br>Available as accessories:<br>- Wireless DMX receiver                                                                                                                                                                                                                                                               |
| Setup and Features           |                 | DMX/RDM control/configuration or by DRS (remote control device) Waterproof touch control panel Dedicated DMX channel for white balance from 2000K to 10000K Dedicated DMX channel for macro Continuous dimmer 0-100% DMX or Auto mode with Master-Slave Intelligent temperature control for maximum output at all times in all weather conditions. Flicker-free Smooth dimming Halogen simulation CYM simulation |
| DMX channels                 |                 | 10CH mode, 9CH mode, 4CH mode                                                                                                                                                                                                                                                                                                                                                                                    |
| Other optional               |                 | Lens 8°, 15°, 25°, 40°, 60°, 15°x30°, LED Amber, White 2700K, White 6500K<br>XLR-Powercon IP65 connectors - Barndoor - Anti-glare - Flight Case<br>Wireless DMX receiver - 6 fast-lock receptacles for quick fixing                                                                                                                                                                                              |
|                              |                 |                                                                                                                                                                                                                                                                                                                                                                                                                  |